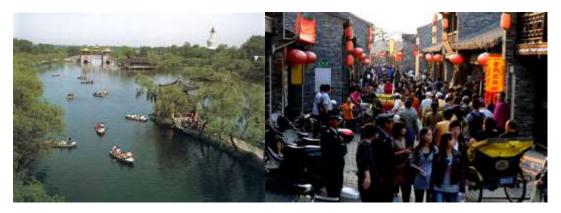

### DAY 02 28 Mar 2017-Tue : SUZHOU – TAIZHOU 160km/2hr 30min G2 (B/L/D)

Have an early breakfast, have a walking tour along the **Pingjiang old street**.

Suzhou's Pingjiang Street dates back as far as the Song Dynasty (960-1279). It's located in one of the city's oldest districts in the northeast section of Suzhou. Wander along the narrow streets of Pingjiang Street and discover local life. We suggest a visit to the Kunqu Opera Museum while walking around.

In the late afternoon, drive to Yangzhou.

Upon arriving, have a walking tour to **Dongguan Old street of Yangzhou old town**. Dinner at the local restaurant to enjoy some famous Yangzhou local dishes.

Overnite in Yangzhou 4\* hotel.