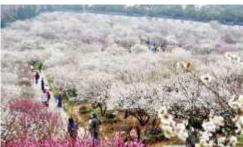

### DAY 01 27 Mar 2017- Mon : KUL – HZH – SUZHOU 165km/2hr30min G60 (MOB/D)

Arrive Hangzhou airport 1310, transfer to Suzhou, en route to **Xiangxuehai, Guangfu Scenic Spot** (30km southwest of Suzhou City) to enjoy the spring plum & cherry blossom, walk around the area and overlooking of Tailake.

Thereafter, we shall enjoy the spring flowers – cherry blossom, tulips etc at

1) <u>Shangfang Mountain Forest Park 上方山</u> Shihu Lake Scenic Area,

吴中区横塘镇横越路47号上方山国家森林公园)

2) Suzhou Plant and Flower Garden 苏州花卉植物园 Ecological Garden Road 生态园园中大道