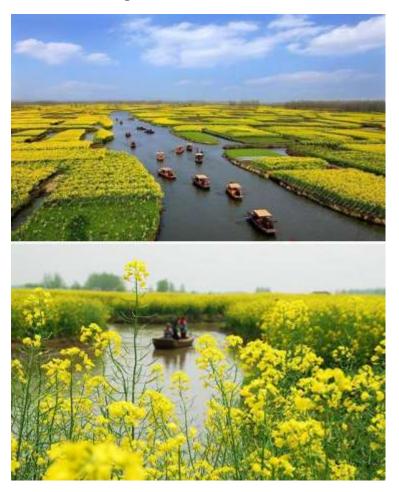

In the late afternoon, drive to Xinghua – **Qiandao Rape Seed Flower Scenic Spot in Ganggu Township of Xinghua City**, take a **boat ride** to enjoy the **evening scenic** of the unique Rape Seed Flower farm by the canal until **sunset time**.

## DAY 04 30MAR 2017 Thu : XINGHUA Rape Seed Flower Farm – YANGZHOU 120km/2hr 30min (B/L/D)

This morning, return to the **Qiandao Rape Seed Flower Scenic Spot** to complete the sightseeing of this large area. Spend some time to climb on the **Watch Tower** and walk surrounding place to capture the whole area including **taking the boat ride again** to other part of the area not completed the day before.