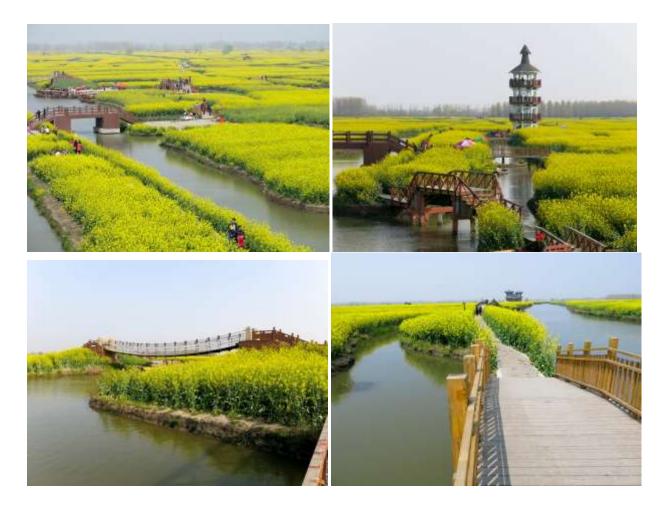

In the late afternoon, drive to Xinghua – **Qiandao Rape Seed Flower Scenic Spot in Ganggu Township of Xinghua City**, take a **boat ride** to enjoy the **evening scenic** of the unique Rape Seed Flower farm by the canal until **sunset time**.

## DAY 04 30MAR 2017 Thu : XINGHUA Rape Seed Flower Farm – YANGZHOU 120km/2hr 30min (B/L/D)

This morning, return to the **Qiandao Rape Seed Flower Scenic Spot** to complete the sightseeing of this large area. Spend some time to climb on the **Watch Tower** and walk surrounding place to capture the whole area including **taking the boat ride again** to other part of the area not completed the day before.